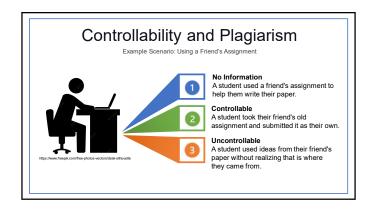

1.99 | 1-9   | 0.013  | -0.676   | 0.43      | 0.030     |
| 7. It is not plagiarism if the information comes from an open source.         | 2.45 | 1.57 | 1-9   | 1.429  | 2.415    | -22.98*** | -1.621    |
| 8. You can't plagiarize yourself.                                             | 4.28 | 2.47 | 1-9   | 0.336  | -0.961   | -4.11***  | -0.290    |
| 9. You can re-use your work exactly it's not plagiarism.                      | 2.80 | 2.01 | 1-8   | 1.090  | 0.311    | -15.51*** | -1.094    |
| 10. It is only plagiarism if the assignment is graded.                        | 1.69 | 1.09 | 1-8   | 2.519  | 8.999    | -42.92*** | -3.027    |
| 11. It is not plagiarism if the assignment is not for marks.                  | 1.62 | 0.98 | 1-8   | 2.579  | 10.515   | -49.02*** | -3.457    |