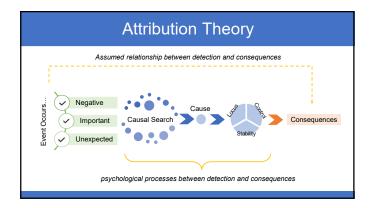

| Descriptive Statistics                                                        |      |      |       |        |          |           |           |
|-------------------------------------------------------------------------------|------|------|-------|--------|----------|-----------|-----------|
| Variable                                                                      | М    | \$D  | Range | Skew   | Kurtosis | f-value   | Cohen's D |
| 1. It is always wrong to plagiarize.                                          | 7.74 | 1.49 | 1-9   | -1.840 | 3.903    | 26.01***  | 1.834     |
| 2. There are times plagiarism is okay.                                        | 2.13 | 1.50 | 1-9   | 1.815  | 3.998    | -27.04*** | -1.908    |
| 3. It is not plagiarism if you just forget to