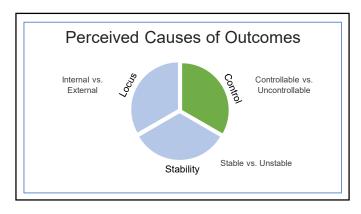

| Descriptive Statistics                                                        |      |      |       |        |          |           |           |
|-------------------------------------------------------------------------------|------|------|-------|--------|----------|-----------|-----------|
| Variable                                                                      | М    | \$D  | Range | Skew   | Kurtosis | f-value   | Cohen's D |
| 1. It is always wrong to plagiarize.                                          | 7.74 | 1.49 | 1-9   | -1.840 | 3.903    | 26.01***  | 1.834     |
| 2. There are times plagiarism is okay.                                        | 2.13 | 1.50 | 1-9   | 1.815  | 3.998    | -27.04*** | -1.908    |
| 3. It is not plagiarism if you just forget t