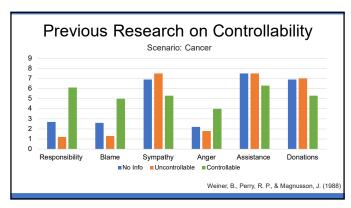

| Descriptive Statistics                                                        |      |      |       |        |          |           |           |
|-------------------------------------------------------------------------------|------|------|-------|--------|----------|-----------|-----------|
| Variable                                                                      | М    | \$D  | Range | Skew   | Kurtosis | f-value   | Cohen's D |
| 1. It is always wrong to plagiarize.                                          | 7.74 | 1.49 | 1-9   | -1.840 | 3.903    | 26.01***  | 1.834     |
| 2. There are times plagiarism is okay.                                        | 2.13 | 1.50 | 1-9   | 1.815  | 3.998    | -27.04*** | -1.908    |
| 3. It is not plagiarism if you just forget to include a source in your paper. | 2.71 | 1.63 | 1-8   | 0.809  | -0.110   | -19.91*** | -1.404    |
| 4. Plagiarism requires intent - you can't do it by mistake.                   | 3.76 | 2.24 | 1-9   | 0.478  | -0.762   | -7.87***  | -0.555    |
| 5. People who plagiarize should have consequences.                            | 6.39 | 1.60 | 1-9   | -0.492 | 0.228    | 12.37***  | 0.872     |
| 6. There is no excuse for plagiarism.                                         | 5.06 | 1.99 | 1-9   | 0.013  | -0.676   | 0.43      | 0.030     |
| 7. It is not plagiarism if the information comes from an open source.         | 2.45 | 1.57 | 1-9   | 1.429  | 2.415    | -22.98*** | -1.621    |
| 8. You can't plagiarize yourself.                                             | 4.28 | 2.47 | 1-9   | 0.336  | -0.961   | -4.11***  | -0.290    |
| 9. You can re-use your work exactly it's not plagiarism.                      | 2.80 | 2.01 | 1-8   | 1.090  | 0.311    | -15.51*** | -1.094    |
| 10. It is only plagiarism if the assignment is graded.                        | 1.69 | 1.09 | 1-8   | 2.519  | 8.999    | -42.92*** | -3.027    |
| 11. It is not plagiarism if the assignment is not for marks.                  | 1.62 | 0.98 | 1-8   | 2.579  | 10.515   | -49.02*** | -3.457    |