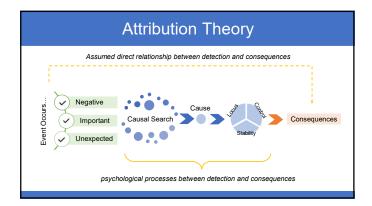

| Descriptive Statistics                                                        |      |      |       |        |          |           |           |
|-------------------------------------------------------------------------------|------|------|-------|--------|----------|-----------|-----------|
| Variable                                                                      | М    | \$D  | Range | Skew   | Kurtosis | f-value   | Cohen's D |
| 1. It is always wrong to plagiarize.                                          | 7.74 | 1.49 | 1-9   | -1.840 | 3.903    | 26.01***  | 1.834     |
| 2. There are times plagiarism is okay.                                        | 2.13 | 1.50 | 1-9   | 1.815  | 3.998    | -27.04*** | -1.908    |
| 3. It is not plagiarism if you just forget to include a source in your paper. | 2.71 | 1.63 | 1-8   | 0.809  | -0.110   | -19.91*** | -1.404    |
| 4. Plagiarism requires intent - you can't do it by mistake.                   | 3.76 | 2.24 | 1-9   | 0.478  | -0.762   | -7.87***  | -0.555    |
| 5. People who plagiarize should have consequences.                            | 6.39 | 1.60 | 1-9   | -0.492 | 0.228    | 12.37***  | 0.872     |
| 6. There is no excuse for plagiarism.                                         | 5.06 | 1.99 | 1-9   | 0.013  | -0.676   | 0.43      | 0.030     |
| 7. It is not plagiarism if the information comes from an open source.         | 2.45 | 1.57 | 1-9   | 1.429  | 2.415    | -22.98*** | -1.621    |
| 8. You can't plagiarize yourself.                                             | 4.28 | 2.47 | 1-9   | 0.336  | -0.961   | -4.11***  | -0.290    |
| 9. You can re-use your work exactly it's not plagiarism.                      | 2.80 | 2.01 | 1-8   | 1.090  | 0.311    | -15.51*** | -1.094    |
| 10. It is only plagiarism if the assignment is graded.                        | 1.69 | 1.09 | 1-8   | 2.519  | 8.999    | -42.92*** | -3.027    |
| 11. It is not plagiarism if the assignment is not for marks.                  | 1.62 | 0.98 | 1-8   | 2.579  | 10.515   | -49.02*** | -3.457    |