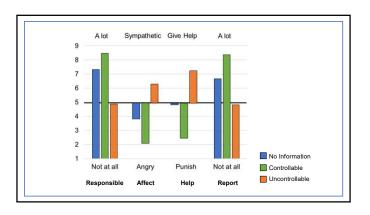

| 1-9   | 0.013  | -0.676   | 0.43      | 0.030     |
| 7. It is not plagiarism if the information comes from an open source.         | 2.45 | 1.57 | 1-9   | 1.429  | 2.415    | -22.98*** | -1.621    |
| 8. You can't plagiarize yourself.                                             | 4.28 | 2.47 | 1-9   | 0.336  | -0.961   | -4.11***  | -0.290    |
| 9. You can re-use your work exactly it's not plagiarism.                      | 2.80 | 2.01 | 1-8   | 1.090  | 0.311    | -15.51*** | -1.094    |
| 10. It is only plagiarism if the assignment is graded.                        | 1.69 | 1.09 | 1-8   | 2.519  | 8.999    | -42.92*** | -3.027    |
| 11. It is not plagiarism if the assignment is not for marks.                  | 1.62 | 0.98 | 1-8   | 2.579  | 10.515   | -49.02*** | -3.457    |