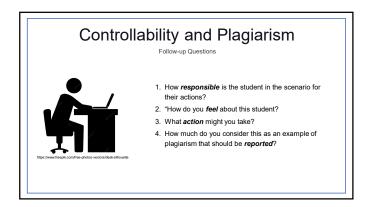

99 | 1-9   | 0.013  | -0.676   | 0.43      | 0.030     |
| 7. It is not plagiarism if the information comes from an open source.         | 2.45 | 1.57 | 1-9   | 1.429  | 2.415    | -22.98*** | -1.621    |
| 8. You can't plagiarize yourself.                                             | 4.28 | 2.47 | 1-9   | 0.336  | -0.961   | -4.11***  | -0.290    |
| 9. You can re-use your work exactly it's not plagiarism.                      | 2.80 | 2.01 | 1-8   | 1.090  | 0.311    | -15.51*** | -1.094    |
| 10. It is only plagiarism if the assignment is graded.                        | 1.69 | 1.09 | 1-8   | 2.519  | 8.999    | -42.92*** | -3.027    |
| 11. It is not plagiarism if the assignment is not for marks.                  | 1.62 | 0.98 | 1-8   | 2.579  | 10.515   | -49.02*** | -3.457    |