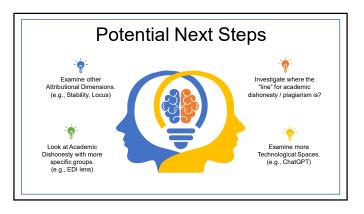

-9   | 0.013  | -0.676   | 0.43      | 0.030     |
| 7. It is not plagiarism if the information comes from an open source.         | 2.45 | 1.57 | 1-9   | 1.429  | 2.415    | -22.98*** | -1.621    |
| 8. You can't plagiarize yourself.                                             | 4.28 | 2.47 | 1-9   | 0.336  | -0.961   | -4.11***  | -0.290    |
| 9. You can re-use your work exactly it's not plagiarism.                      | 2.80 | 2.01 | 1-8   | 1.090  | 0.311    | -15.51*** | -1.094    |
| 10. It is only plagiarism if the assignment is graded.                        | 1.69 | 1.09 | 1-8   | 2.519  | 8.999    | -42.92*** | -3.027    |
| 11. It is not plagiarism if the assignment is not for marks.                  | 1.62 | 0.98 | 1-8   | 2.579  | 10.515   | -49.02*** | -3.457    |